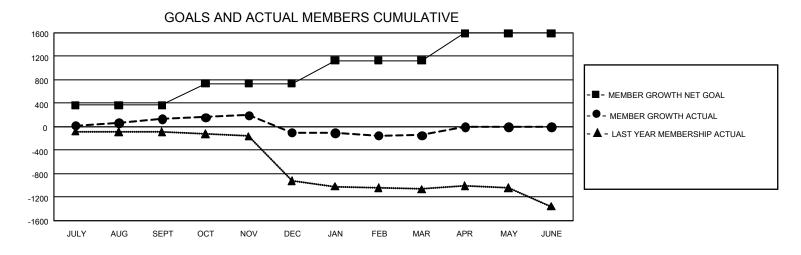

## GAT MONTHLY MEMBERSHIP PROGRESS REPORT

GMT Constitutional Area 3, Group E

REPORT DOES NOT INCLUDE CLUBS IN UNDISTRICTED AREAS.

| Clubs                 |               |           |               | Members               |                          |                         |                                                    |
|-----------------------|---------------|-----------|---------------|-----------------------|--------------------------|-------------------------|----------------------------------------------------|
| RESULTS FOR 2023-2024 |               |           |               | RESULTS FOR 2023-2024 |                          |                         |                                                    |
| QUARTER               | NEW CLUB GOAL | NEW CLUBS | DROPPED CLUBS | QUARTER               | EMBER GROWTH NET<br>GOAL | MEMBER GROWTH<br>ACTUAL | DROPPED MEMBERS<br>ACTUAL (including<br>transfers) |
| JULY/AUG/SEPT         | - 12          | 0         | 4             | JULY/AUG/SEPT         | 365                      | 317                     | 138                                                |
| OCT/NOV/DEC           | 6             | 3         | 3             | OCT/NOV/DEC           | 371                      | 363                     | 566                                                |
| JAN/FEB/MAR           | 27            | 1         | 4             | JAN/FEB/MAR           | 395                      | 137                     | 169                                                |
| APR/MAY/JUNE          | 6             | 0         | 0             | APR/MAY/JUNE          | 465                      | 0                       | 0                                                  |