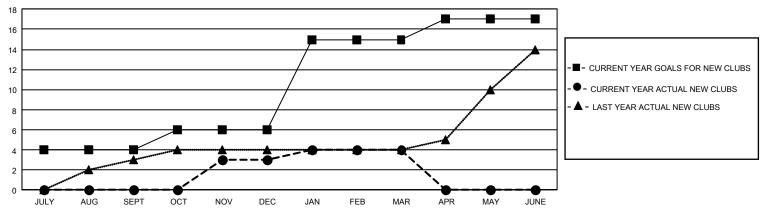

## GAT MONTHLY MEMBERSHIP PROGRESS REPORT

GMT Constitutional Area 3, Group E

REPORT DOES NOT INCLUDE CLUBS IN UNDISTRICTED AREAS.

| Clubs                 |               |           |               | Members               |                          |                         |                                                    |
|-----------------------|---------------|-----------|---------------|-----------------------|--------------------------|-------------------------|----------------------------------------------------|
| RESULTS FOR 2023-2024 |               |           |               | RESULTS FOR 2023-2024 |                          |                         |                                                    |
| QUARTER               | NEW CLUB GOAL | NEW CLUBS | DROPPED CLUBS | QUARTER               | EMBER GROWTH NET<br>GOAL | MEMBER GROWTH<br>ACTUAL | DROPPED MEMBERS<br>ACTUAL (including<br>transfers) |
| JULY/AUG/SEPT         | - 12          | 0         | 4             | JULY/AUG/SEPT         | 365                      | 317                     | 138                                                |
| OCT/NOV/DEC           | 6             | 3         | 3             | OCT/NOV/DEC           | 371                      | 363                     | 566                                                |
| JAN/FEB/MAR           | 27            | 1         | 4             | JAN/FEB/MAR           | 395                      | 137                     | 169                                                |
| APR/MAY/JUNE          | 6             | 0         | 0             | APR/MAY/JUNE          | 465                      | 0                       | 0                                                  |